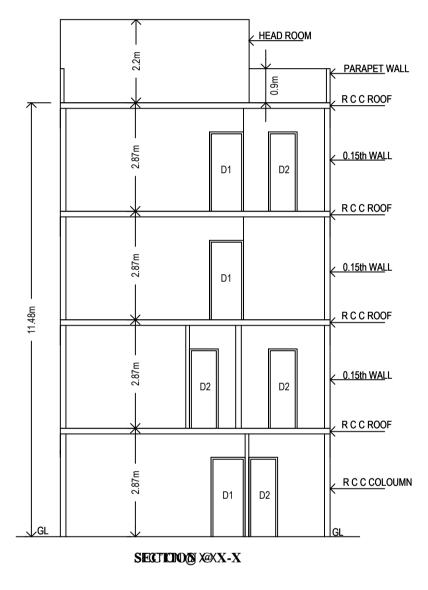

| BLOCK NAME | NAME | LENGTH | HEIGHT | NOS |
|------------|------|--------|--------|-----|
| A (SUMAN)  | D2   | 0.76   | 2.10   | 10  |
| A (SUMAN)  | D1   | 0.90   | 2.10   | 08  |
| A (SUMAN)  | MD   | 1.05   | 2.10   | 01  |
| A (SUMAN)  | S/D  | 2.20   | 2.10   | 01  |

SCHEDULE OF JOINERY:

| ••••       |      |        |        |     |
|------------|------|--------|--------|-----|
| BLOCK NAME | NAME | LENGTH | HEIGHT | NOS |
| A (SUMAN)  | V    | 1.00   | 1.20   | 06  |
| A (SUMAN)  | W1   | 1.20   | 1.80   | 02  |
| A (SUMAN)  | W    | 1.50   | 1.20   | 02  |
| A (SUMAN)  | W    | 1.50   | 1.80   | 36  |
| A (SUMAN)  | W    | 1.80   | 1.80   | 01  |