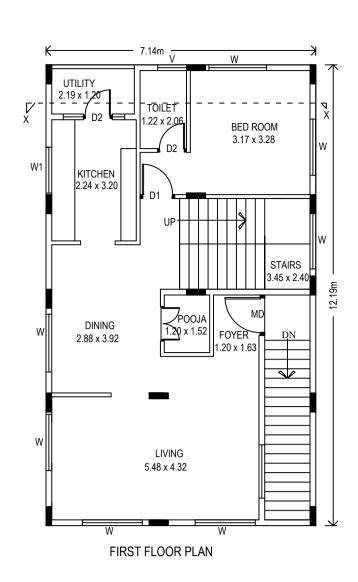

Block Name

A (SUMAN)

| Floor Name                          | Total Built Up<br>Area (Sq.mt.) | Deductions (A | rea in Sq.mt.) | Proposed FAR<br>Area<br>(Sq.mt.) | Total FAR<br>Area (Sq.mt.) | Tnmt (No.) | Carpet Area<br>other than<br>Tenement |
|-------------------------------------|---------------------------------|---------------|----------------|----------------------------------|----------------------------|------------|---------------------------------------|
|                                     |                                 | StairCase     | Parking        | Resi.                            |                            |            | Tenement                              |
| Terrace Floor                       | 13.26                           | 13.26         | 0.00           | 0.00                             | 0.00                       | 00         | 0.00                                  |
| Third Floor                         | 41.13                           | 11.27         | 0.00           | 29.86                            | 29.86                      | 00         | 0.00                                  |
| Second Floor                        | 87.04                           | 12.46         | 0.00           | 74.58                            | 74.58                      | 00         | 0.00                                  |
| First Floor                         | 87.04                           | 15.42         | 0.00           | 71.62                            | 71.62                      | 01         | 0.00                                  |
| Ground Floor                        | 87.04                           | 6.00          | 60.81          | 20.23                            | 20.23                      | 00         | 17.51                                 |
| Total:                              | 315.51                          | 58.41         | 60.81          | 196.29                           | 196.29                     | 01         | 17.51                                 |
| Total Number<br>of Same Blocks<br>: | 1                               |               |                |                                  |                            |            |                                       |
| Total:                              | 315.51                          | 58.41         | 60.81          | 196.29                           | 196.29                     | 01         | 18                                    |

SCHEDULE OF JOINERY:

| ••••       |      |        |        |     |
|------------|------|--------|--------|-----|
| BLOCK NAME | NAME | LENGTH | HEIGHT | NOS |
| A (SUMAN)  | V    | 1.00   | 1.20   | 06  |
| A (SUMAN)  | W1   | 1.20   | 1.80   | 02  |
| A (SUMAN)  | W    | 1.50   | 1.20   | 02  |
| A (SUMAN)  | W    | 1.50   | 1.80   | 36  |
| A (SUMAN)  | W    | 1.80   | 1.80   | 01  |