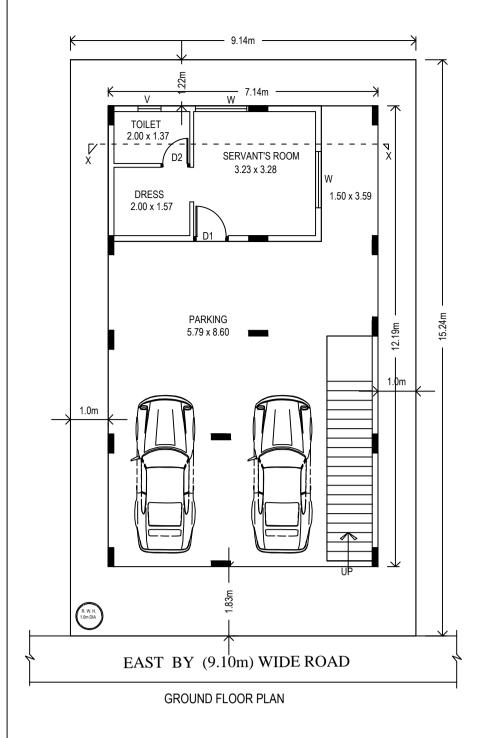

|--|

| Vehicle Type  | F   | Reqd.         | A   | chieved       |
|---------------|-----|---------------|-----|---------------|
|               | No. | Area (Sq.mt.) | No. | Area (Sq.mt.) |
| Car           | 1   | 13.75         | 2   | 27.50         |
| Total Car     | 1   | 13.75         | 2   | 27.50         |
| TwoWheeler    | -   | 13.75         | 0   | 0.00          |
| Other Parking | -   | -             | -   | 33.31         |
| Total         |     | 27.50         |     | 60.81         |

Block Name

A (SUMAN)

| Floor Name                          | Total Built Up<br>Area (Sq.mt.) | Deductions (A | rea in Sq.mt.) | Proposed FAR<br>Area<br>(Sq.mt.) | Total FAR<br>Area (Sq.mt.) | Tnmt (No.) | Carpet Area<br>other than<br>Tenement |
|-------------------------------------|---------------------------------|---------------|----------------|----------------------------------|----------------------------|------------|---------------------------------------|
|                                     |                                 | StairCase     | Parking        | Resi.                            |                            |            | Tenement                              |
| Terrace Floor                       | 13.26                           | 13.26         | 0.00           | 0.00                             | 0.00                       | 00         | 0.00                                  |
| Third Floor                         | 41.13                           | 11.27         | 0.00           | 29.86                            | 29.86                      | 00         | 0.00                                  |
| Second Floor                        | 87.04                           | 12.46         | 0.00           | 74.58                            | 74.58                      | 00         | 0.00                                  |
| First Floor                         | 87.04                           | 15.42         | 0.00           | 71.62                            | 71.62                      | 01         | 0.00                                  |
| Ground Floor                        | 87.04                           | 6.00          | 60.81          | 20.23                            | 20.23                      | 00         | 17.51                                 |
| Total:                              | 315.51                          | 58.41         | 60.81          | 196.29                           | 196.29                     | 01         | 17.51                                 |
| Total Number<br>of Same Blocks<br>: | 1                               |               |                |                                  |                            |            |                                       |
| Total:                              | 315.51                          | 58.41         | 60.81          | 196.29                           | 196.29                     | 01         | 18                                    |