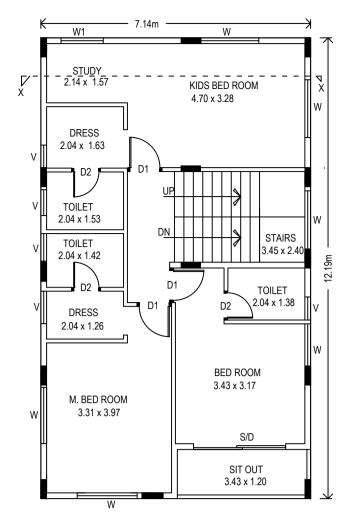

Block Name

A (SUMAN)

| Floor Name                          | Total Built Up<br>Area (Sq.mt.) | Deductions (A | rea in Sq.mt.) | Proposed FAR<br>Area<br>(Sq.mt.) | Total FAR<br>Area (Sq.mt.) | Tnmt (No.) | Carpet Area<br>other than<br>Tenement |
|-------------------------------------|---------------------------------|---------------|----------------|----------------------------------|----------------------------|------------|---------------------------------------|
|                                     |                                 | StairCase     | Parking        | Resi.                            |                            |            | Tenement                              |
| Terrace Floor                       | 13.26                           | 13.26         | 0.00           | 0.00                             | 0.00                       | 00         | 0.00                                  |
| Third Floor                         | 41.13                           | 11.27         | 0.00           | 29.86                            | 29.86                      | 00         | 0.00                                  |
| Second Floor                        | 87.04                           | 12.46         | 0.00           | 74.58                            | 74.58                      | 00         | 0.00                                  |
| First Floor                         | 87.04                           | 15.42         | 0.00           | 71.62                            | 71.62                      | 01         | 0.00                                  |
| Ground Floor                        | 87.04                           | 6.00          | 60.81          | 20.23                            | 20.23                      | 00         | 17.51                                 |
| Total:                              | 315.51                          | 58.41         | 60.81          | 196.29                           | 196.29                     | 01         | 17.51                                 |
| Total Number<br>of Same Blocks<br>: | 1                               |               |                |                                  |                            |            |                                       |
| Total:                              | 315.51                          | 58.41         | 60.81          | 196.29                           | 196.29                     | 01         | 18                                    |

| BLOCK NAME | NAME | LENGTH | HEIGHT | NOS |
|------------|------|--------|--------|-----|
| A (SUMAN)  | D2   | 0.76   | 2.10   | 10  |
| A (SUMAN)  | D1   | 0.90   | 2.10   | 08  |
| A (SUMAN)  | MD   | 1.05   | 2.10   | 01  |
| A (SUMAN)  | S/D  | 2.20   | 2.10   | 01  |

SCHEDULE OF JOINERY:

| ••••       |      |        |        |     |
|------------|------|--------|--------|-----|
| BLOCK NAME | NAME | LENGTH | HEIGHT | NOS |
| A (SUMAN)  | V    | 1.00   | 1.20   | 06  |
| A (SUMAN)  | W1   | 1.20   | 1.80   | 02  |
| A (SUMAN)  | W    | 1.50   | 1.20   | 02  |
| A (SUMAN)  | W    | 1.50   | 1.80   | 36  |
| A (SUMAN)  | W    | 1.80   | 1.80   | 01  |